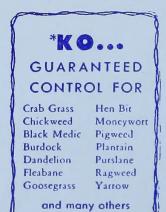

# **KO Combines Sodar**® and 2, 4D

Here's Vaughan's SODAR®, deadliest enemy of crab grass, and 2,4D, fatal to other lawn weeds, now combined in one dry formulation for easy application. 4 lbs. treats 1,000 sq. ft., 9 lbs. reats 2,500 sq. ft., 18 lbs. treats 5,000 sq. ft.

Registration Apld. U. S. Pat. Off

|            |                    | ut. OIL. |             |            |
|------------|--------------------|----------|-------------|------------|
| Cat. No.   | Packed             | Wt.      | Dealer Cost | Retail ea. |
| S-378      | 1                  | 9 lb.    | \$2.64      | \$3.95     |
| S-378      | 4                  | 36 lb.   | 9.48        | 3.95       |
| S-378      | 1                  | 18 lb.   | 4.64        | 6.95       |
| S-378      | 2                  | 36 lb.   | 8.34        | 6.95       |
|            | 12-4 lb.           | 60 lbs.  | 16.20       | 2.25       |
| Prepaid in | lots of \$75.00 or | more.    |             | 2.20       |